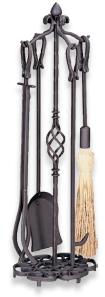

# Antique Gold

S-5527

S-5513

S-5560 3 Fold Antique Gold Wrought Iron Screen with Top Leaf Design 35" High x 52" Wide (30 lbs.)

S-5527 3 Panel Antique Gold Cast Aluminum Screen with Removable Mesh 35" High x 55" Wide (32.9 lbs.)

S-5513 4 Fold Antique Gold Cast Aluminum Screen with Removable Mesh 34" High x 48" Wide (21.6 lbs.)